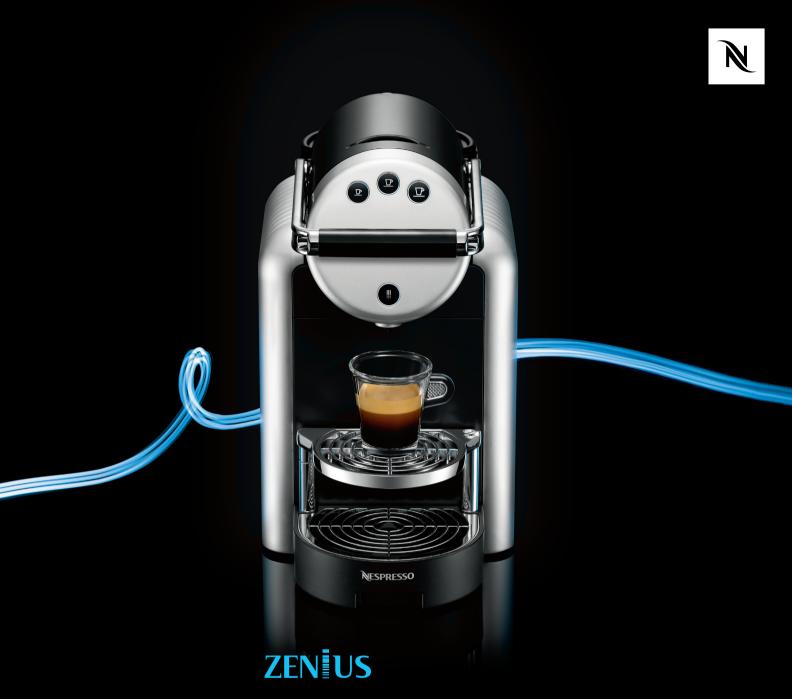

## The only machine you need is one that suits your business needs

- Water tank capacity (gallons): .61
- Energy efficient : the auto power off allows a 0 energy consumption when the machine is not being used
- Easy capsule insertion and coffee preparation (Ristretto / Espresso / Lungo / Hot water)
- High pressure pump (16-19 bar pressure)
- Power rating (in watts) : 1560-1860
- Dimensions (W x D x H)(in) : 7.5 x 12.3 x 15.7
- Weight (lbs): 15