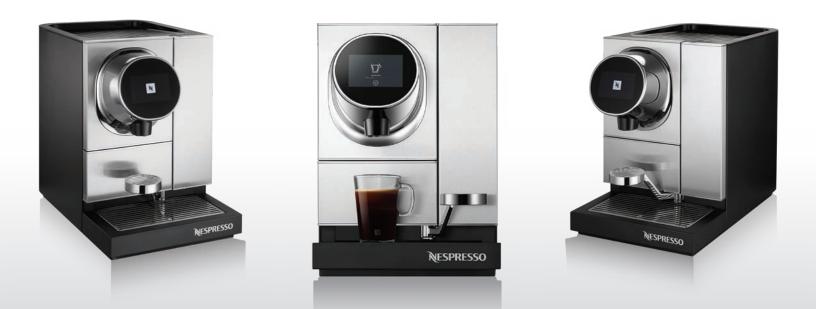

# NESPRESSO MOMENTO 100

### Intuitive

- Makes Americanos, Ristrettos, Espressos, Lungos and hot water at the touch of a button
- Inviting touchscreen delivers exceptional ease of use
- Recognizes inserted capsule and recommends best way to brew
- Automatically ejects used capsule and provides heated cup storage area

#### Smart

- Proximity sensors detect your presence and wake up the machine
- Guidance and alerts when maintenance is needed
- Rinses automatically throughout the day

# **SPECIFICATIONS**

- Recommended servings per month: 500+
- Dimensions: 12"W x 16.5"H x 20"D
- Weight: 35 lb
- Electrical: 120V, 60Hz, 1200W, 15A
- Plug type: 5-15P
- Pressure: 14.5 bar
- Brew heads: 1
- Water supply: removable 0.8 gal tank or direct water connection
- Used capsule capacity: 40
- Warranty: 2 years