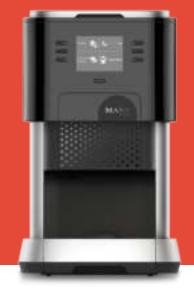

## MARS DRINKS<sup>™</sup> FLAVIA CREATION<sup>®</sup> 500

- Designed especially with the needs of large offices and collaborative areas in mind
- Enhanced LCD menu display for a more intuitive brewing experience
- Brews a delicious range of drinks, each in less than a minute
- Patented brewing process ensures no cross-over in flavor from one drink to the next
- Portable and flexible, with pour-over and plumbed-in options for easy office placement
- Hassle-free reliability you can depend on
- Language options: English, French and Spanish

## MARS DRINKS™ FLAVIA® C500 TECHNICAL SPECIFICATIONS

WEIGHT: • 27.8 lbs. out of box

DIMENSIONS: Height: 17.1"

> Width: 10.6" • Depth: 19.9"

POWER SUPPLY: • 120V, 60Hz, 1550W, electrical cord length is 69" long